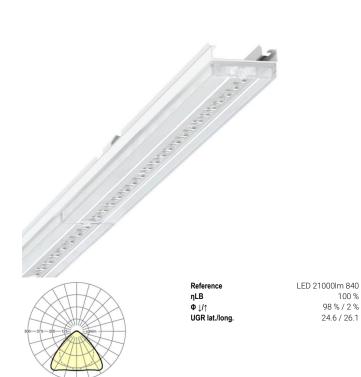

100 % 98 % / 2 %

24.6 / 26.1

Device mount - Central.Line.Optic - direct wide distribution - visually continuous

Device mount made of a galvanised, profiled steel sheet; surface coated with polyester resin. Tool-free attachment with design-integrated pressure caps guarantee protection against theft and dismantling. Housing colour traffic white RAL 9016; Direct, wide-beam light distribution using the Central.Line.Optic made of PMMA plastic. The lens optics ensure absolute ease of assembly and are simple to maintain thanks to the easily cleaned surface. The compact 1-row arrangement of the lenses ensures that the dots merge into a line with a homogeneous appearance in the object. Electrical connection by means of a fixed, 5-pin, quick-fit plug connector and a free choice of phases. Integrated guide for fast contacting. They are exchangeable, permit modernisation and reliably prolong the service life of the overall system.

## LIGHTING TECHNOLOGY

| LED, Colour rendering/Light colour CRI ≥ |
|------------------------------------------|
| 80 / 4000K                               |
| 3SDCM                                    |
| 21418lm                                  |
| 50000h L80/B10 (Tq 25°C), 70000h         |
| L80/B50 (Tq 25°C)                        |
| 163lm/W                                  |
| 95° (C0) / 95 ° (C90)                    |
| 24.6 / 26.1                              |
|                                          |