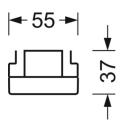

## **MECHANICS**

| Housing colour                                           |         | traffic white RAL 9016                                         |  |
|----------------------------------------------------------|---------|----------------------------------------------------------------|--|
| Dimensions (LxWxH/DxH) Weight (net) Type of installation |         | 2299mm x 55mm x 37mm                                           |  |
|                                                          |         | 2.2kg<br>Mounting rail system installation, Light<br>structure |  |
|                                                          |         |                                                                |  |
| L                                                        | 2299 mm | Length                                                         |  |

Height

55 mm 37 mm